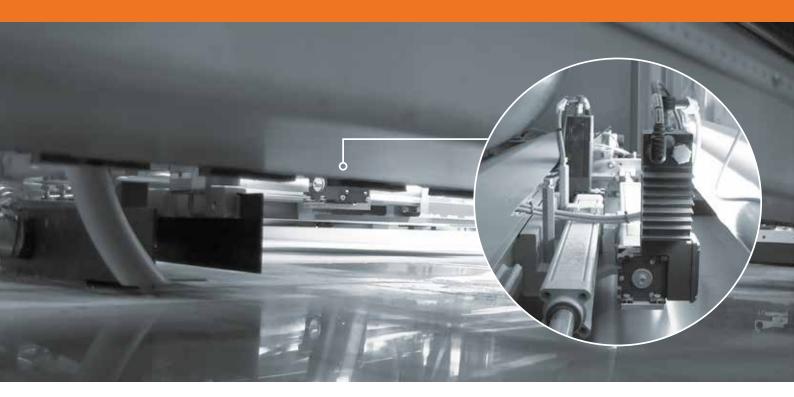

## MOTORIZED GUIDES

REFRESH, UPGRADE, PERFORM Tile production line improvements

SACMI for efficiency

Motorized adjustment system for PCR infeed guides.

## MOTORIZED GUIDES

Technical features

Thanks to the new motorized adjustment system, regulating the angle of the guides at the PCR infeed is now much simpler. The PCR interface has a dedicated page illustrating the positions of the actuators and their operation. This system ensures perfect powder loading and slab edge density at all times.