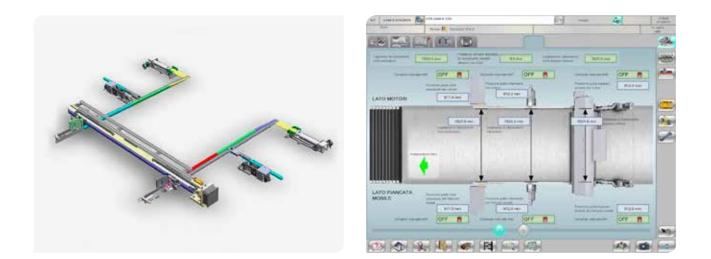

## VANTAGENS

- · Guide adjustment via remote control, manual adjustment no longer required
- Guide positions shown on the monitor
- · Adjustments can now be made without stopping the line

| $\square$ |   |
|-----------|---|
| 0         | 0 |
|           |   |
|           |   |

## MOTORIZED GUIDES

Technical features

Thanks to the new motorized adjustment system, regulating the angle of the guides at the PCR infeed is now much simpler. The PCR interface has a dedicated page illustrating the positions of the actuators and their operation. This system ensures perfect powder loading and slab edge density at all times.