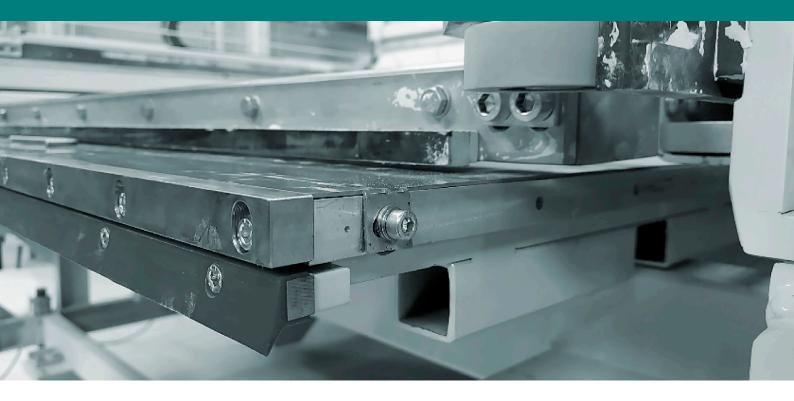

## PNEUMATIC SLIDING PLATE

Technical features

**STANDARD PLATE** > 5h 2 workers 1 forklift / 1500 euro plate replacement **PNEUMATIC PLATE** > 1h 1 worker no forklift / 800 euro plate replacement

THE CONTROL UNIT

THE DEVICE ITSELF