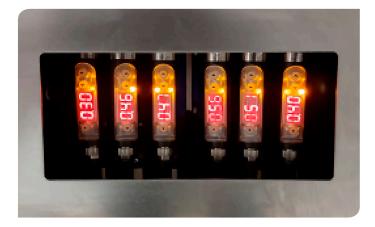

## PNEUMATIC SLIDING PLATE

Technical features

**STANDARD PLATE** > 5h 2 workers 1 forklift / 1500 euro plate replacement **PNEUMATIC PLATE** > 1h 1 worker no forklift / 800 euro plate replacement

THE CONTROL UNIT