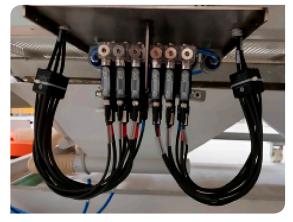

REFRESH, UPGRADE, PERFORM Tile production line improvements

## PNEUMATIC SLIDING PLATE SACMI for cost savings

A user-friendly device that speeds up what is often a challenging task from a plant management and quality perspective.



## YOUR ADVANTAGES

- · Shorter maintenance downtimes
- · Lower replacement costs
- Easy to use
- · Better worker safety during maintenance
- No need for lifting devices



| $\frown$ |  |
|----------|--|
|          |  |
|          |  |
|          |  |
|          |  |

REFRESH, UPGRADE, PERFORM

Tile production line improvements



## PNEUMATIC SLIDING PLATE

Technical features

**STANDARD PLATE** > 5h 2 workers 1 forklift / 1500 euro plate replacement **PNEUMATIC PLATE** > 1h 1 worker no forklift / 800 euro plate replacement



THE CONTROL UNIT



THE DEVICE ITSELF