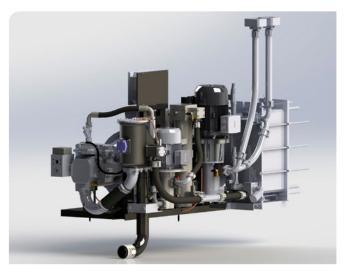

### Technical features

The new hydraulic power unit is suitable for all those customers who want to increase the production speed of their press or simply replace the standard unit with a more performing and efficient one. In addition to a new and more powerful motor, the unit is equipped with a flushing pump with a 6-micron filtering cartridge and an independent pump for the cooling system.

A 4.0 version is also available with complete diagnostic for monitoring the wear status of the pump, which in combination with the "OIL CARE" package, allows a complete predictive control of the machine.