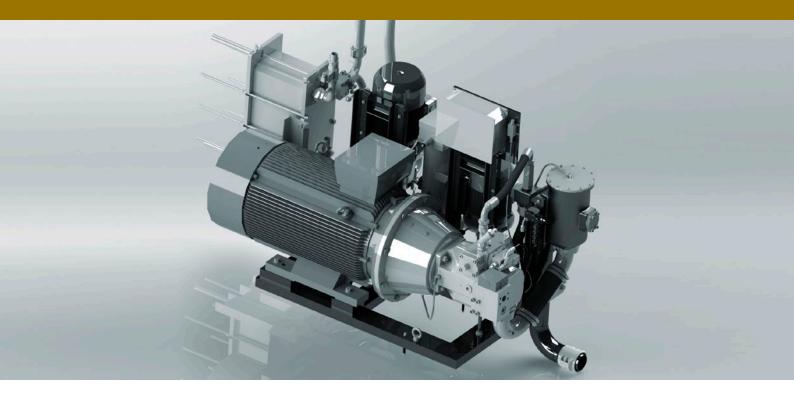

# PH - SPEED PACK

SACMI for optimized productivity

New generation hydraulic unit with improved cooling and filtering systems.

### Technical features

The new hydraulic power unit is suitable for all those customers who want to increase the production speed of their press or simply replace the standard unit with a more performing and efficient one. In addition to a new and more powerful motor, the unit is equipped with a flushing pump with a 6-micron filtering cartridge and an independent pump for the cooling system.