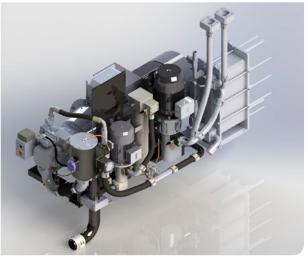

### Technical features

The new hydraulic power unit is suitable for all those customers who want to increase the production speed of their press or simply replace the standard unit with a more performing and efficient one. In addition to a new and more powerful motor, the unit is equipped with a flushing pump with a 6-micron filtering cartridge and an independent pump for the cooling system.

A 4.0 version is also available with complete diagnostic for monitoring the wear status of the pump, which in combination with the "OIL CARE" package, allows a complete predictive control of the machine.